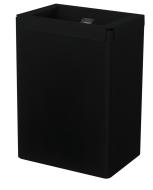

# OBU 25 P MN

Open waste bin for hygienic, touchless disposal Art.-No. 1424133

#### **Technical data**

| Waste bin type:               | open waste bin                                                 |
|-------------------------------|----------------------------------------------------------------|
| Housing:                      | Stainless steel, matte black powder coated (RAL 9005)          |
| Filling volume (liter):       | 25 liter                                                       |
| Mounting:                     | Wall mounting with 3 screws and wall plugs                     |
| Cleaning:                     | manual wipe disinfection, not dishwashersafe, not autoclavable |
| Warranty:                     | 5 years                                                        |
| Net weight:                   | 5.03 kg                                                        |
| Dimensions (W x H x D) in mm: | 306x430x212                                                    |