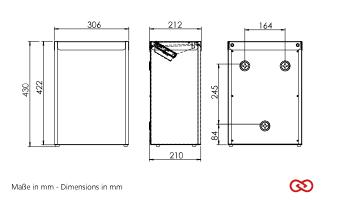

#### **Technical data**

| Waste bin type:               | open waste bin                                                 |
|-------------------------------|----------------------------------------------------------------|
| Housing:                      | Stainless steel, matte black powder coated (RAL 9005)          |
| Filling volume (liter):       | 25 liter                                                       |
| Mounting:                     | Wall mounting with 3 screws and wall plugs                     |
| Cleaning:                     | manual wipe disinfection, not dishwashersafe, not autoclavable |
| Warranty:                     | 5 years                                                        |
| Net weight:                   | 5.03 kg                                                        |
| Dimensions (W x H x D) in mm: | 306x430x212                                                    |